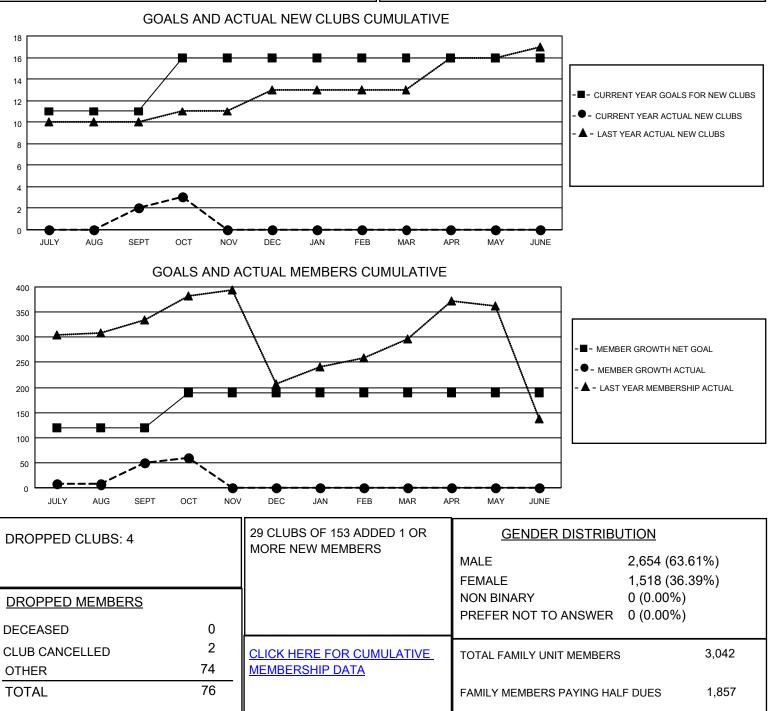

## LOCATION INDIA

District 321A2

Results as of: 10/31/2022

| Clubs                 |               |           |               | Members               |                           |                         |                                                    |
|-----------------------|---------------|-----------|---------------|-----------------------|---------------------------|-------------------------|----------------------------------------------------|
| RESULTS FOR 2022-2023 |               |           |               | RESULTS FOR 2022-2023 |                           |                         |                                                    |
| QUARTER               | NEW CLUB GOAL | NEW CLUBS | DROPPED CLUBS | QUARTER M             | /EMBER GROWTH NET<br>GOAL | MEMBER GROWTH<br>ACTUAL | DROPPED<br>MEMBERS ACTUAL<br>(including transfers) |
| JULY/AUG/SEPT         | 11            | 2         | 4             | JULY/AUG/SEP          | т 120                     | 135                     | 61                                                 |
| OCT/NOV/DEC           | 5             | 1         | 0             | OCT/NOV/DEC           | 70                        | 25                      | 15                                                 |
| JAN/FEB/MAR           | 0             | 0         | 0             | JAN/FEB/MAR           | 0                         | 0                       | 0                                                  |
| APR/MAY/JUNE          | 0             | 0         | 0             | APR/MAY/JUNE          | 0                         | 0                       | 0                                                  |